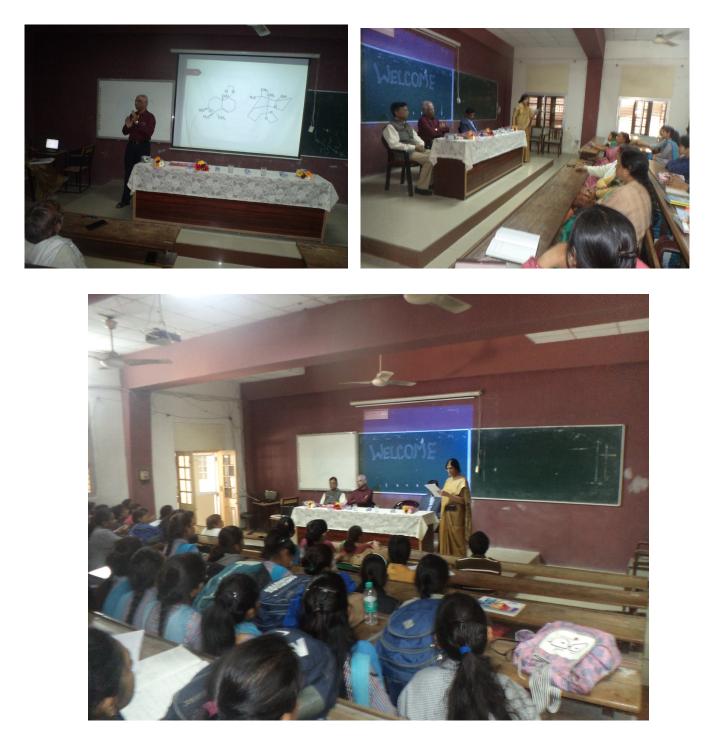

### Advanced Lecture Series on "Synthetic Organic Chemistry its Growth and Advancement."

Dated: 12/02/2020 Resource Person: Dr MVRK Rao, Retired Principal Govt. PG College Rajamundry A.P.