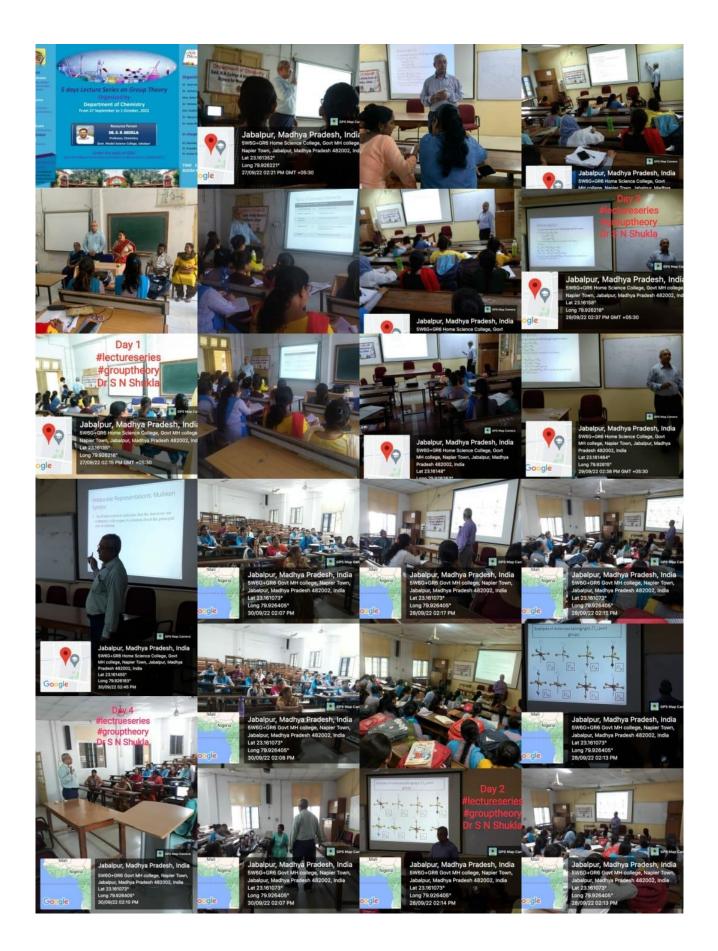

# SUBJECT SPECIFIC EXPERT LECTURES

DEPARTMENT OF CHEMISTRY & BIOCHEMISTRY GOVT. M. H. COLLEGE OF HOME SCIENCE AND SCIENCE FOR WOMEN, JABALPUR SESSION FROM 2019 -20 TO 2023-24

## SUBJECT SPECIFIC EXPERT LECTURES