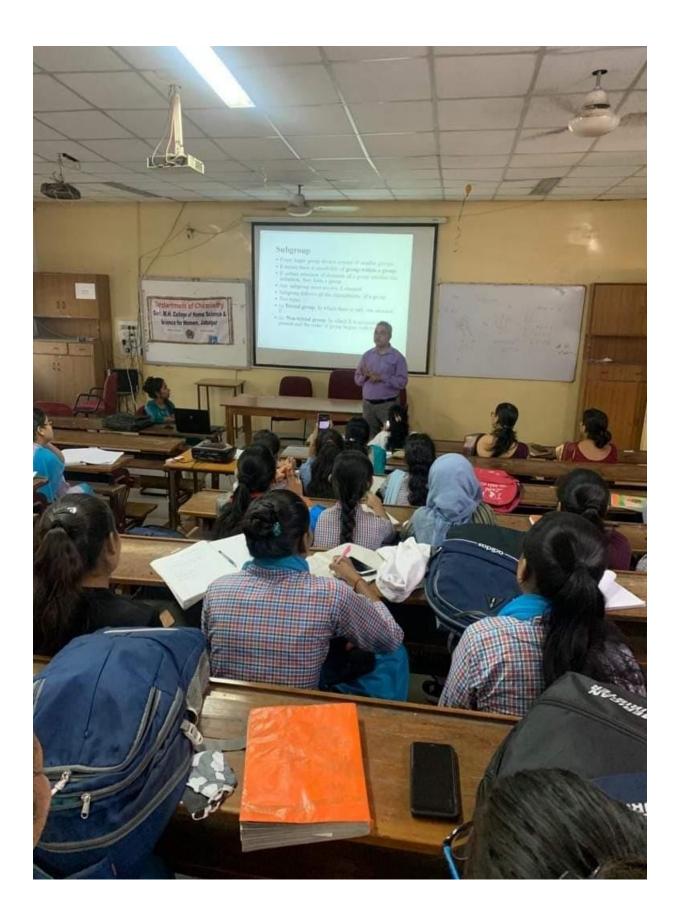

# SUBJECT SPECIFIC EXPERT LECTURES

DEPARTMENT OF CHEMISTRY & BIOCHEMISTRY GOVT. M. H. COLLEGE OF HOME SCIENCE AND SCIENCE FOR WOMEN, JABALPUR SESSION FROM 2019 -20 TO 2023-24

## SUBJECT SPECIFIC EXPERT LECTURES