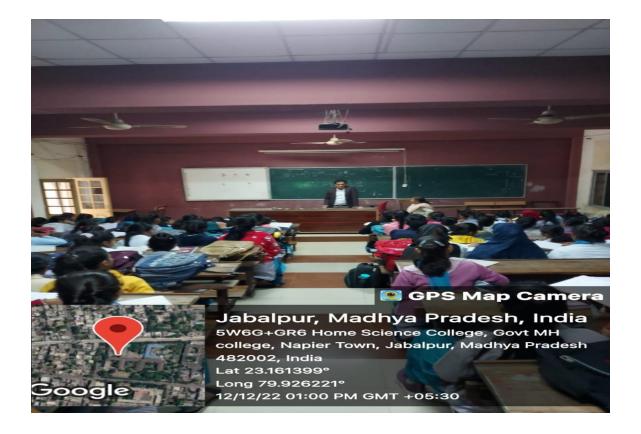

#### GPS Map Camera Jabalpur, Madhya Pradesh, India 5W6G+GR6 Home Science College, Govt MH college, Napier Town, Jabalpur, Madhya Pradesh 482002, India Lat 23.161565° Long 79.926198° 13/12/22 12:18 PM GMT +05:30