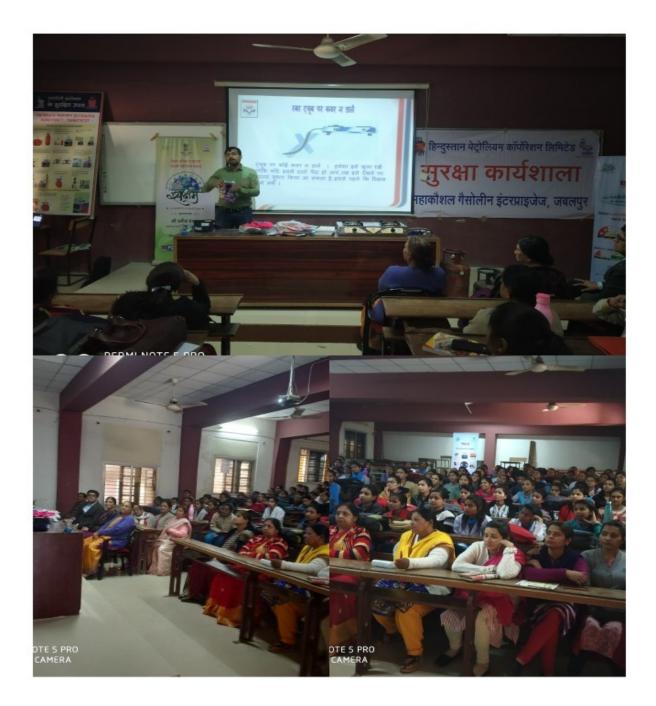

Google

Safety Workshop on Safe use of LPG Department of chemistry Dated 11February 2020