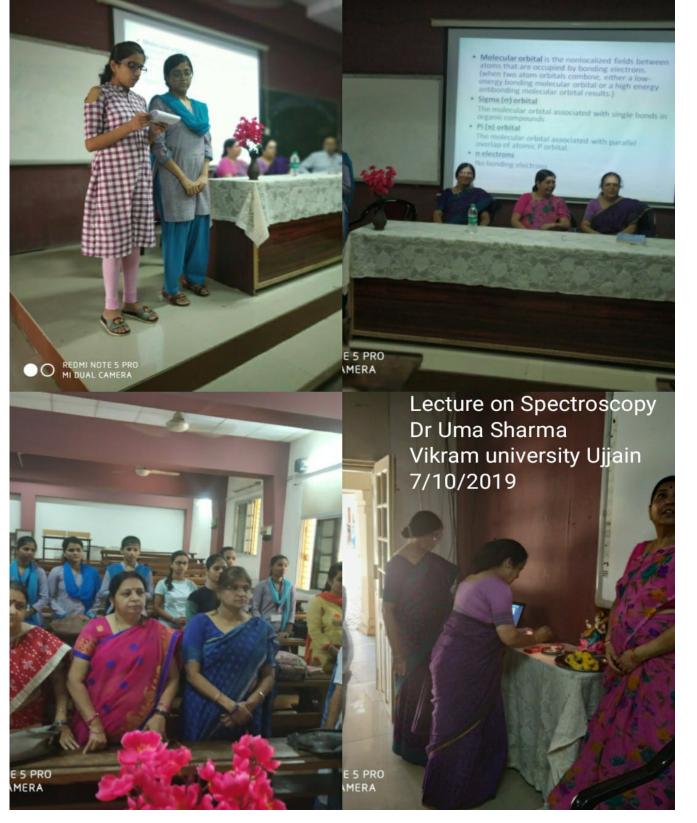

# SUBJECT SPECIFIC EXPERT LECTURES

DEPARTMENT OF CHEMISTRY & BIOCHEMISTRY GOVT. M. H. COLLEGE OF HOME SCIENCE AND SCIENCE FOR WOMEN, JABALPUR SESSION FROM 2019 -20 TO 2023-24

## SUBJECT SPECIFIC EXPERT LECTURES